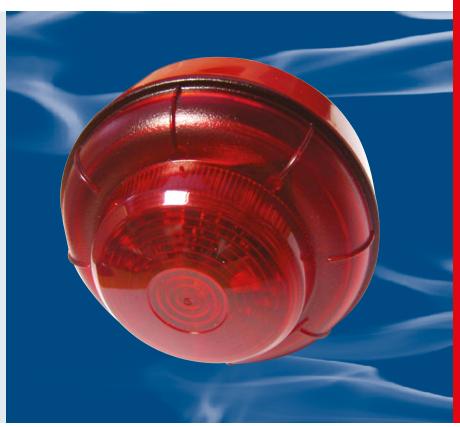

# **3000/LED High Intensity Flashing Beacon**

The unique Protec 3000/LED utilises a high intensity flashing beacon array. This arrangement simplifies installation and considerably improves the aesthetic appearance compared to the more costly and cumbersome alternatives. The 3000/ LED is the latest addition to the range of audio/visual devices offered by Protec.

The 3000/LED/RED is an ideal addition to any fire alarm system providing a clear indication of a fire alarm, for users with hearing impairment. As Protec are specialists in the safety systems market, our main objective is to produce high quality and reliable products. Manufacturing at our UK based facilities, our in-house design team develop innovative products which are produced using the latest manufacturing techniques with in-line automatic test equipment to ensure consistent high quality and reliability.