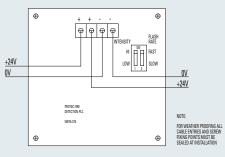

. Designed to comply to all relevant CE and LVD standards.

The 3000/LED is available in a choice of lens and backbox colours and has an IP65 rating making the product suitable for mounting internally or externally.

The 3000/LED/RED is an ideal addition to any fire alarm system providing a clear indication of a fire alarm, for users with hearing impairment. As Protec are specialists in the safety systems market, our main objective is to produce high quality and reliable products. Manufacturing at our UK based facilities, our in-house design team develop innovative products which are produced using the latest manufacturing techniques with in-line automatic test equipment to ensure consistent high quality and reliability.



## **3000/LED Technical Specification**



## **Typical Wiring**



#### **Supply Voltage Range** 20 to 30V DC Alarm Current 5mA (average) @ 24V DC, no surge current upon activation **Output Details** Array of 18 Red LED's activated upon connection of DC power **Switch Settings** Flash Rate 1Hz Fast, 0.5Hz Slow Intensity: High, Low Weight 99g -10°C to 55°C **Temperature Range** Humidity 0 to 85% RH non condensing **IP** Rating IP65 ABS Base/Polycarbonate LENS Construction **Applicable Standards** Designed to EN54 Part 23 (draft) Compliant to CE and LVD standards

**Technical Specification:** 

### **Model References**

| Product Code