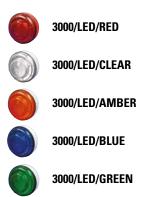

### **Model References**

| Product Code                                                                                                                                                                                                                                                  | Colour Options          |
|---------------------------------------------------------------------------------------------------------------------------------------------------------------------------------------------------------------------------------------------------------------|-------------------------|
| 3000/LED/RED                                                                                                                                                                                                                                                  | Red Lens (Red Base)     |
| 3000/LED/CLEAR*                                                                                                                                                                                                                                               | Clear Lens (White Base) |
| 3000/LED/AMBER                                                                                                                                                                                                                                                | Amber Lens (White Base) |
| 3000/LED/BLUE                                                                                                                                                                                                                                                 | Blue Lens (White Base)  |
| 3000/LED/GREEN                                                                                                                                                                                                                                                | Green Lens (White Base) |
| <b>NOTE:</b> All Model References above are 24V DC LED beacons, supplied with a low profile base.<br>An optional deep base (below) can be purchased separately to allow surface wiring to be terminated directly into the base.<br>*This unit will flash red. |                         |
| 29-982-75                                                                                                                                                                                                                                                     | Red Deep Base           |
| 29-983-76                                                                                                                                                                                                                                                     | White Deep Base         |