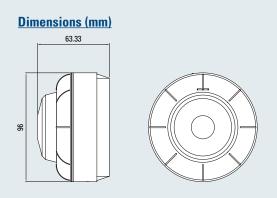

### **Deep Base Dimensions (mm)**

Protec Fire Detection Plc, Protec House, Churchill Way, Nelson, Lancashire, BB9 6RT

© 2006 - 2016 Protec Fire Detection plc

Tel: 01282 717171 Fax: 01282 717273 Web: www.protec.co.uk Email: sales@protec.co.uk